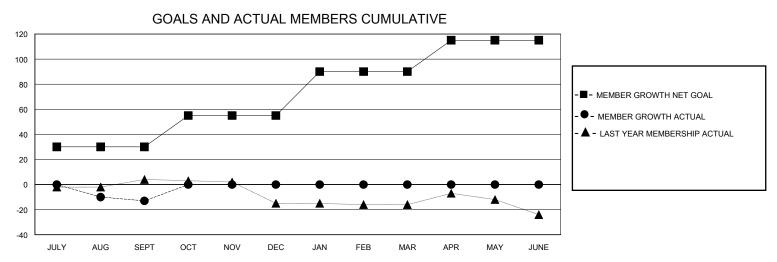

## District 25 G

Results as of: 9/30/2024

| GMT:                  |               | GMT CA    |               |                       |                       |                         |                                                    |  |
|-----------------------|---------------|-----------|---------------|-----------------------|-----------------------|-------------------------|----------------------------------------------------|--|
|                       | Club          | s         |               | Members               |                       |                         |                                                    |  |
| RESULTS FOR 2024-2025 |               |           |               | RESULTS FOR 2024-2025 |                       |                         |                                                    |  |
| QUARTER               | NEW CLUB GOAL | NEW CLUBS | DROPPED CLUBS | QUARTER MEMB          | ER GROWTH NET<br>GOAL | MEMBER GROWTH<br>ACTUAL | DROPPED<br>MEMBERS ACTUAL<br>(including transfers) |  |
| JULY/AUG/SEPT         | 0             | 0         | 0             | JULY/AUG/SEPT         | 30                    | 17                      | 27                                                 |  |
| OCT/NOV/DEC           | 0             | 0         | 0             | OCT/NOV/DEC           | 25                    | 0                       | 0                                                  |  |
| JAN/FEB/MAR           | 1             | 0         | 0             | JAN/FEB/MAR           | 35                    | 0                       | 0                                                  |  |
| APR/MAY/JUNE          | 0             | 0         | 0             | APR/MAY/JUNE          | 25                    | 0                       | 0                                                  |  |